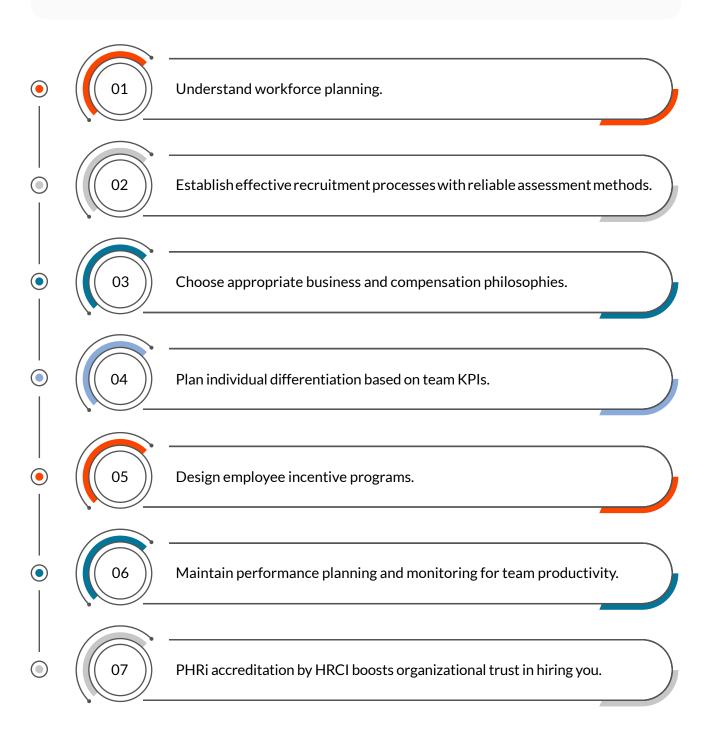

the training field, with a team of carefully acquired experts in different spectrums of business to support learners in their journey to achieve professionalism and better opportunities in life.







### **About the Course**

4

The PHRi (Professional in Human Resources - International) course, accredited by HRCI (Human Resource Certification Institute), is a comprehensive training program for HR professionals. Covering recruitment, employee relations, compensation, HR development, and labor laws, it enhances knowledge and skills in global HR management. Completion of the PHRi course demonstrates expertise, boosts career prospects, and opens doors to advancement.

### > Why Earn a PHRi<sup>™</sup> Badge?







# **Course Objectives:**

By the end of this course, you'll be able to:

6



### Exam Details

### **PHRi<sup>™</sup> Certification Exam Eligibility Requirements:**

- Have at least one year of experience in a professional-level HR position + a master's degree or global equivalent, OR
- Have at least two years of experience in a professional-level HR position + a bachelor's degree or global equivalent, OR
- Have at least four years of experience in a professional-level HR position + a high school diploma or global equivalent.

**Please note** that you can land on the Pearson VUE main website to book your exam and you can check more information on HRCI exams on their website.

### **PHRi<sup>™</sup> Certification Exam Format**

- Exam time: 2 hrs. 15 minutes
- Exam questions: 115 questions
- Language: English
  - Exam method: Computer-based exam

## **Course Outli