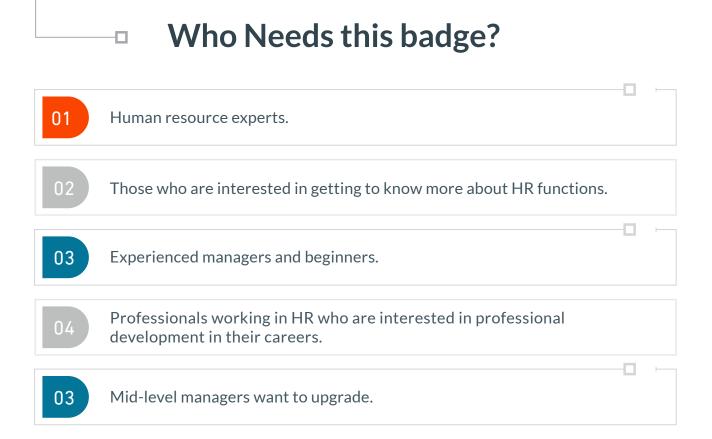

sup> Training Course



# > Why Bakkah?

Bakkah Learning is a leading company in the training field, with a team of carefully acquired experts in different spectrums of business to support learners in their journey to achieve professionalism and better opportunities in life.







### **About the Course**

4

The PHRi (Professional in Human Resources - International) course, accredited by HRCI (Human Resource Certification Institute), is a comprehensive training program for HR professionals. Covering recruitment, employee relations, compensation, HR development, and labor laws, it enhances knowledge and skills in global HR management. Completion of the PHRi course demonstrates expertise, boosts career prospects, and opens doors to advancement.

### > Why Earn a PHRi<sup>™</sup> Badge?







# **Course Objectives:**

By the end of this course, you'll be able to:

6



### Exam Details

### **PHRi<sup>™</sup> Certification Exam Eligibility Requirements:**

- Have at least one year of experience in a professional-level HR position + a master's degree or global equivalent, OR
- Have at least two years of experience in a professional-level HR position + a bachelor's degree or global equivalent, OR
- Have at least four years of experience in a professional-level HR position + a high school diploma or global equivalent.

**Please note** that you can land on the Pearson VUE main website to book your exam and you can check more information on HRCI exams on their website.

### **PHRi<sup>™</sup> Certification Exam Format**

- Exam time: 2 hrs. 15 minutes
- Exam questions: 115 quest