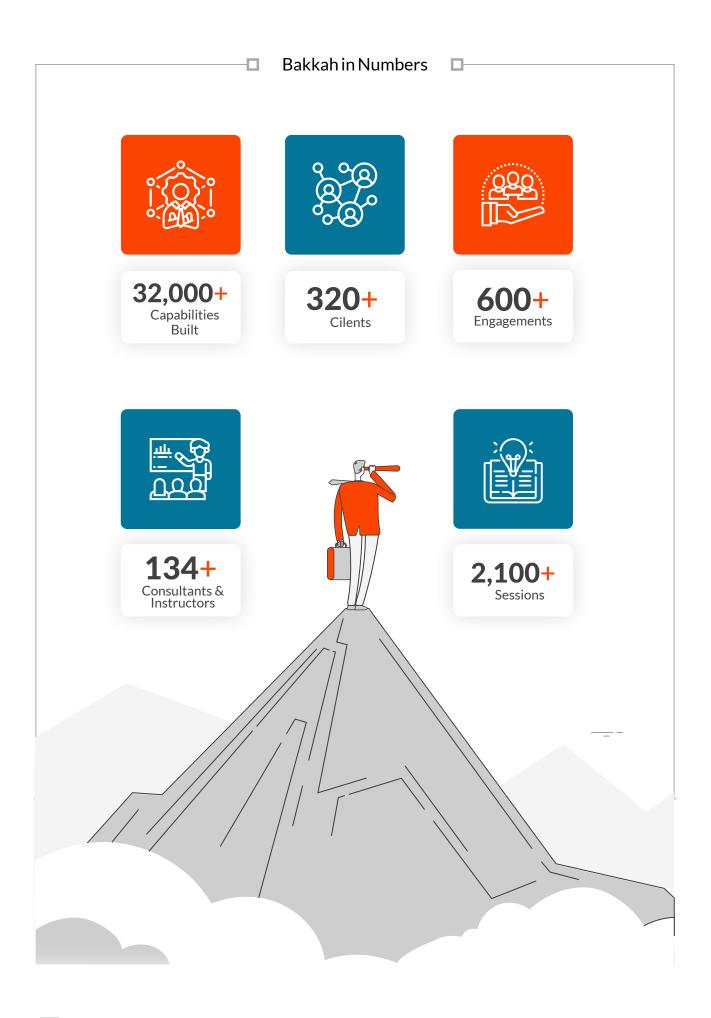

# > Why Bakkah?

Bakkah Learning is a leading company in the training field, with a team of carefully acquired experts in different spectrums of business to support learners in their journey to achieve professionalism and better opportunities in life.