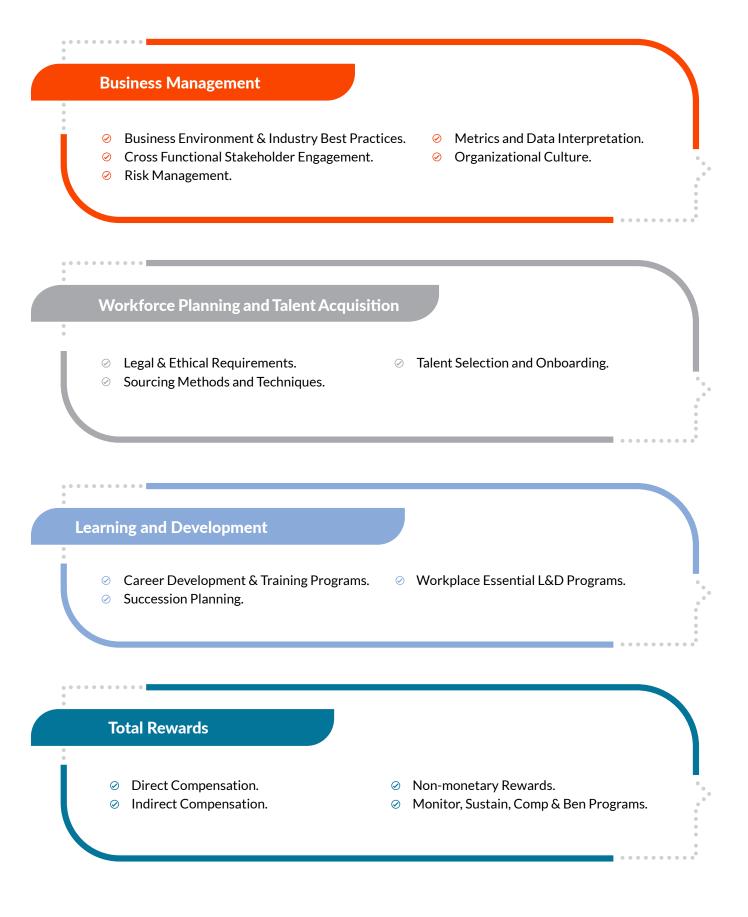

Details

### **PHRi<sup>™</sup> Certification Exam Eligibility Requirements:**

- Have at least one year of experience in a professional-level HR position + a master's degree or global equivalent, OR
- Have at least two years of experience in a professional-level HR position + a bachelor's degree or global equivalent, OR
- Have at least four years of experience in a professional-level HR position + a high school diploma or global equivalent.

**Please note** that you can land on the Pearson VUE main website to book your exam and you can check more information on HRCI exams on their website.

### **PHRi<sup>™</sup> Certification Exam Format**

- Exam time: 2 hrs. 15 minutes
- Exam questions: 115 questions
- Language: English
  - Exam method: Computer-based exam

## **Course Outlines**

8



### **Course Outlines**

### **Employee Engagement**

- Functional Effectiveness.
- ⊘ Programs to Enhance Engagement.
- Performance Management Support.
- ⊘ Performance Improvement Support.
- ⊘ Involuntary Exit Support.

#### **Employee and Labor Relations**

- ⊘ DEI.
- ⊘ Health, Safety, Security, and Privacy.
- ⊘ Organizational Policies and Procedures.
- ⊘ Investigations & Conflict Management.
- ⊘ Techniques & Tools for Positive ELR.

### **HR Information Management**

- ⊘ Human Resource Information System.
- ⊘ HR Reports and Data Analytics.
- ⊘ Information Privacy & Security.



# www.bakkah.com

🖂 contactus@bakkah.net.sa