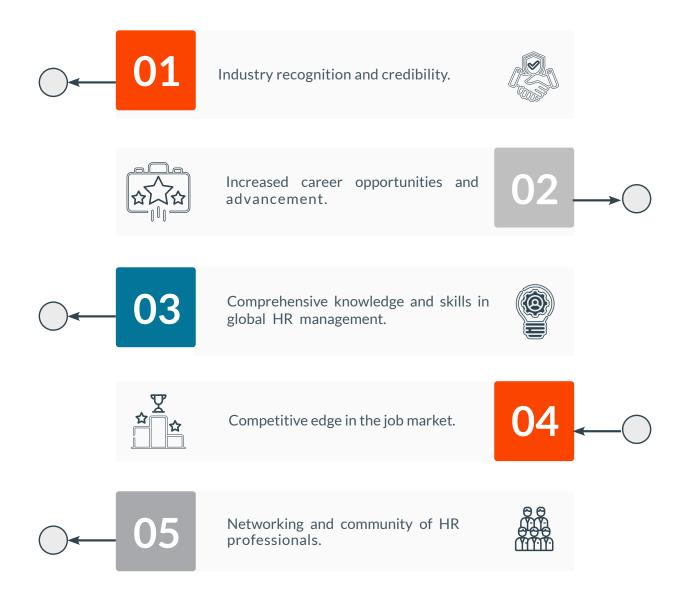

</sup> Training Course



# > Why Bakkah?

Bakkah Learning is a leading company in the training field, with a team of carefully acquired experts in different spectrums of business to support learners in their journey to achieve professionalism and better opportunities in life.







### **About the Course**

4

The PHRi (Professional in Human Resources - International) course, accredited by HRCI (Human Resource Certification Institute), is a comprehensive training program for HR professionals. Covering recruitment, employee relations, compensation, HR development, and labor laws, it enhances knowledge and skills in global HR management. Completion of the PHRi course demonstrates expertise, boosts career prospects, and opens doors to advancement.

### > Why Earn a PHRi<sup>™</sup> Badge?







# **Course Objectives:**

By the end of this course, you'll be able to:

6



### Exam Details

### **PHRi<sup>™</sup> Certification Exam Eligibility Requirements:**

- Have at least one year of experience in a professional-level HR position + a master's degree or global equivalent, OR
- Have at least two years of experience in a professional-level HR position + a bachelor's degree or global equivalent, OR
- Have at least four years of experience in a professional-level HR position + a high school diploma or global equivalent.

**Please note** that you can land on the Pearson VUE main website to book your exam and you can check more information on HRCI exams on their website.

### **PHRi<sup>™</sup> Certification Exam Format**

- Exam time: 2 hrs. 15 minutes
- Exam questions: 115 que